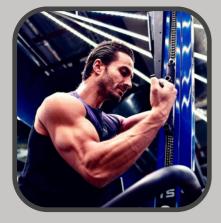

## TURN UP THE RESISTANCE TO IMPROVE MUSCLE MASS AND ENDURANCE

THE 108 TS-M IS EQUIPPED WITH AN EDDY CURRENT BRAKE SYSTEM WHICH CREATES UP TO 230 KGF (EQUIVALENT FORCE) OF RESISTANCE. SELECT FROM 0 (NO RESISTANCE) TO 10 (HIGH RESISTANCE), TO CUSTOMISE YOUR WORKOUT

 CLIMBING WORKS MORE MUSCLE GROUPS THAN ANY OTHER ACTIVITY

CLIMBING IS THE TOUGHEST WORKOUT POSSIBLE - IT RECRUITS MORE MUSCLES AND BURNS MORE CALORIES THAN ANYTHING ELSE. 20 MINUTES TRAINING ON A VERSACLIMBER CAN BURN OVER 500 CALORIES