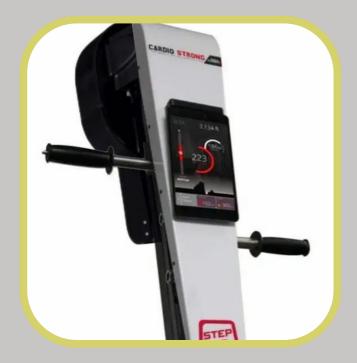

## TURN UP THE RESISTANCE TO IMPROVE MUSCLE MASS AND ENDURANCE

THE 108 TS-M IS EQUIPPED WITH AN EDDY CURRENT BRAKE SYSTEM WHICH CREATES UP TO 230 KGF (EQUIVALENT FORCE) OF RESISTANCE. SELECT FROM 0 (NO RESISTANCE) TO 10 (HIGH RESISTANCE), TO CUSTOMISE YOUR WORKOUT

 PERSONALISED WORKOUT REPORTS -**REVIEW & SHARE ON SOCIAL** 

LOG ON TO THE 108 TS WITH YOUR MOBILE NUMBER TO LOAD YOUR PROFILE. HIT SAVE WHEN YOU'RE DONE TO REVIEW PREVIOUS WORKOUT REPORTS AND SHARE THEM ON SOCIAL MEDIA

## SPECS:

- BASE: 108 CM x 117 CM
- HEIGHT: 2.38 M
- MASS: 60 KG
- POWER: 110V ac / 220V (European compatible power plug)
- MAX. USER WEIGHT: 160 KG

VERSACLIMBER

"It's all the fitness you need."