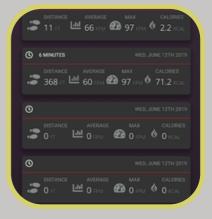

 PERSONALISED WORKOUT REPORTS -**REVIEW & SHARE ON SOCIAL** 

LOG ON TO THE 108 TS WITH YOUR MOBILE NUMBER TO LOAD YOUR PROFILE. HIT SAVE WHEN YOU'RE DONE TO REVIEW PREVIOUS WORKOUT REPORTS AND SHARE THEM ON SOCIAL MEDIA