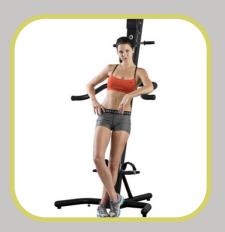

 CONTRA-LATERAL MOVEMENT PATTERN

THIS MOVEMENT IS ALSO KNOWN AS THE GAIT PATTERN, (MOVEMENTS WE DEVELOP FROM CRAWLING TO WALKING AND RUNNING). VERSACLIMBER REQUIRES THE USER TO GENERATE FORCES ACROSS THE BODY. THIS STRENGTHENS PARA-SPINAL MUSCLES TO BUILD 'CORE STRENGTH'